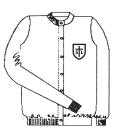

# ALL SWEATERS REQUIRE ST. LAWARENCE CREST

Crew Neck Cardigan 100% A+ Lo-Pil polyester

STYLE SIZE COLOR PRICE Youth XS-XL NVY GCC \$37.00

V-Neck Long Sleeve Pullover 100% A+ Lo-Pil polyester

| STYLE  | SIZE        | COLOR | PRICE   |
|--------|-------------|-------|---------|
| V-Neck | Youth XS-XL | NVY   | \$37.00 |
| V-Neck | Adult S-XL  | NVY   | \$41.00 |