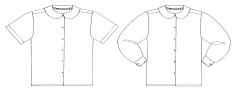

#### GIRLS PETER PAN BROADCLOTH

Wrinkle-Free, Peter Pan collar, Top stitched, Double stitched button holes, 55% cotton/45% polyester, Soil & stain release finish, Machine wash, tumble dry.

| DESCRIPTION  | STYLE   | SIZE | COLOR | PRICE   |
|--------------|---------|------|-------|---------|
| Short Sleeve | 5540-LG | 4-16 | WHT   | \$15.00 |
| Long Sleeve  | 5440-LG | 4-16 | WHT   | \$16.50 |

#### FITTED GIRLS SHORT & LONG SLEEVE White K-5, Navy 5-8 Grade

Fashion collar, Three button front, 60% Cotton/ 40% Polyester

| DESCRIPTION | STYLE  | SIZE  | COLOR   | PRICE   |
|-------------|--------|-------|---------|---------|
| Short Crest | 7720YT | XS-XL | NVY/WHT | \$24.50 |
| Short Crest | 7720JR | S-2XL | NVY/WHT | \$26.00 |
| Long Crest  | 7620YT | XS-XL | NVY/WHT | \$26.00 |
| Long Crest  | 7620JR | S-2XL | NVY/WHT | \$28.00 |