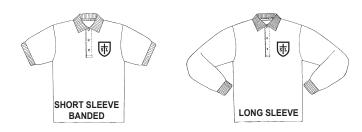

#### FITTED GIRLS SHORT & LONG SLEEVE White K-5, Navy 5-8 Grade

Fashion collar, Three button front, 60% Cotton/ 40% Polyester

| DESCRIPTION | STYLE  | SIZE  | COLOR   | PRICE   |
|-------------|--------|-------|---------|---------|
| Short Crest | 7720YT | XS-XL | NVY/WHT | \$24.50 |
| Short Crest | 7720JR | S-2XL | NVY/WHT | \$26.00 |
| Long Crest  | 7620YT | XS-XL | NVY/WHT | \$26.00 |
| Long Crest  | 7620JR | S-2XL | NVY/WHT | \$28.00 |