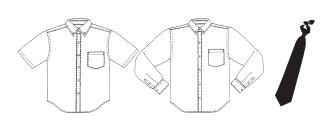

## FEATURES - Grades 6-8, Required Church Shirt

Wrinkle-free, Button down collar, 60% cotton/40% polyester, Soil & stain release finish, One breast pocket

| DESCRIPTION                              | STYLE       | SIZE       | COLOR | PRICE   |
|------------------------------------------|-------------|------------|-------|---------|
| Short Sleeve                             | 5115-BY     | 8-20       | WHT   | \$22.00 |
| Long Sleeve                              | 5015 BY     | 8-20       | WHT   | \$26.00 |
| Short Sleeve                             | 5115-HK     | 8-20       | WHT   | \$24.00 |
| Long Sleeve                              | 5015-HK     | 8-20       | WHT   | \$26.00 |
| Short Sleeve                             | 5115-MN     | S-3XL Mens | WHT   | \$25.00 |
| Long Sleeve                              | 5015-MN     | S-3XL-Mens | WHT   | \$27.00 |
| St. Lawrence Tie                         | with logo   | 54" & 57"  | NVY   | \$20.00 |
| St. Lawrence Adju                        | ustable Tie | 16", 18"   | NVY   | \$20.00 |
| Tie optional for grades K-5 on mass days |             |            |       |         |