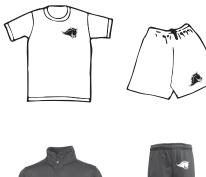

# **BOYS & GIRLS GYM WEAR Grades 5-8**

**NEW ITEMS!** Can be worn on Spirit days!

| HEAVYWEIGHT                               | STYLE      | SIZE             | COLOR | PRICE   |
|-------------------------------------------|------------|------------------|-------|---------|
| T-SHIRT                                   | 310 Youth  | XS, S, M, L      | GRY   | \$12.00 |
| • 100% Cotton<br>• Gray with Mustang logo | 210 Adult  | S, M, L, XL      | GRY   | \$13.00 |
|                                           |            |                  |       |         |
| MICROMESH SHORTS                          | STYLE      | SIZE             | COLOR | PRICE   |
| • 2 ply 100% cotton                       | 6212 Youth | XS, S, M, L, XL  | NVY   | \$15.00 |
| Navy athletic shorts                      | 6212 Adult | S, M, L, XL      | NVY   | \$16.50 |
| • With Mustang logo                       |            |                  |       |         |
|                                           |            |                  |       |         |
| FULL ZIP JACKET                           | STYLE      | SIZE             | COLOR | PRICE   |
| 100% Dri-fit polyester                    | 1026 Youth | XS, S, M, L, XL  | NVY   | \$45.00 |
| ·····                                     | 1026 Adult | S, M, L, XL, 2XL | NVY   | \$50.00 |
|                                           |            |                  |       |         |
| SWEAT PANTS w/MUSTANG                     | STYLE      | SIZE             | COLOR | PRICE   |
| • 100% Dri-fit polyester                  | 1029 Youth | XS, S, M, L, XL  | NVY   | \$33.00 |
|                                           |            | S, M, L, XL      | NVY   | \$38.00 |