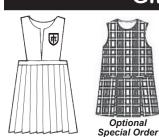

# ST. LAWRENCE CATHOLIC SCHOOL **GIRLS BASIC REQUIRED UNIFORM-Grades K-8**

JUMPER Grades K-4

SIZE

3-18

6.5-18.5

Machine wash & drip dry.

STYLE

172-45

172-45

Knife pleat, Round neck, 100% Polyester,

PRICE

\$50.95

\$53.95

**NEW STYLE!** 