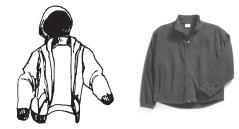

#### FLEECE LINED NYLON JACKET UNISEX

| STYLE       | SIZE        | PRICE   |
|-------------|-------------|---------|
| 1042 YOUTH  | XXS-XXL     | \$55.00 |
| 1042 ADULT  | S-XL        | \$58.00 |
| 1042 ADULT  | 2XL-4XL     | \$68.00 |
| Microfleece | XXS-XXL     | \$45.00 |
| Microfleece | Adult S-2XL | \$50.00 |